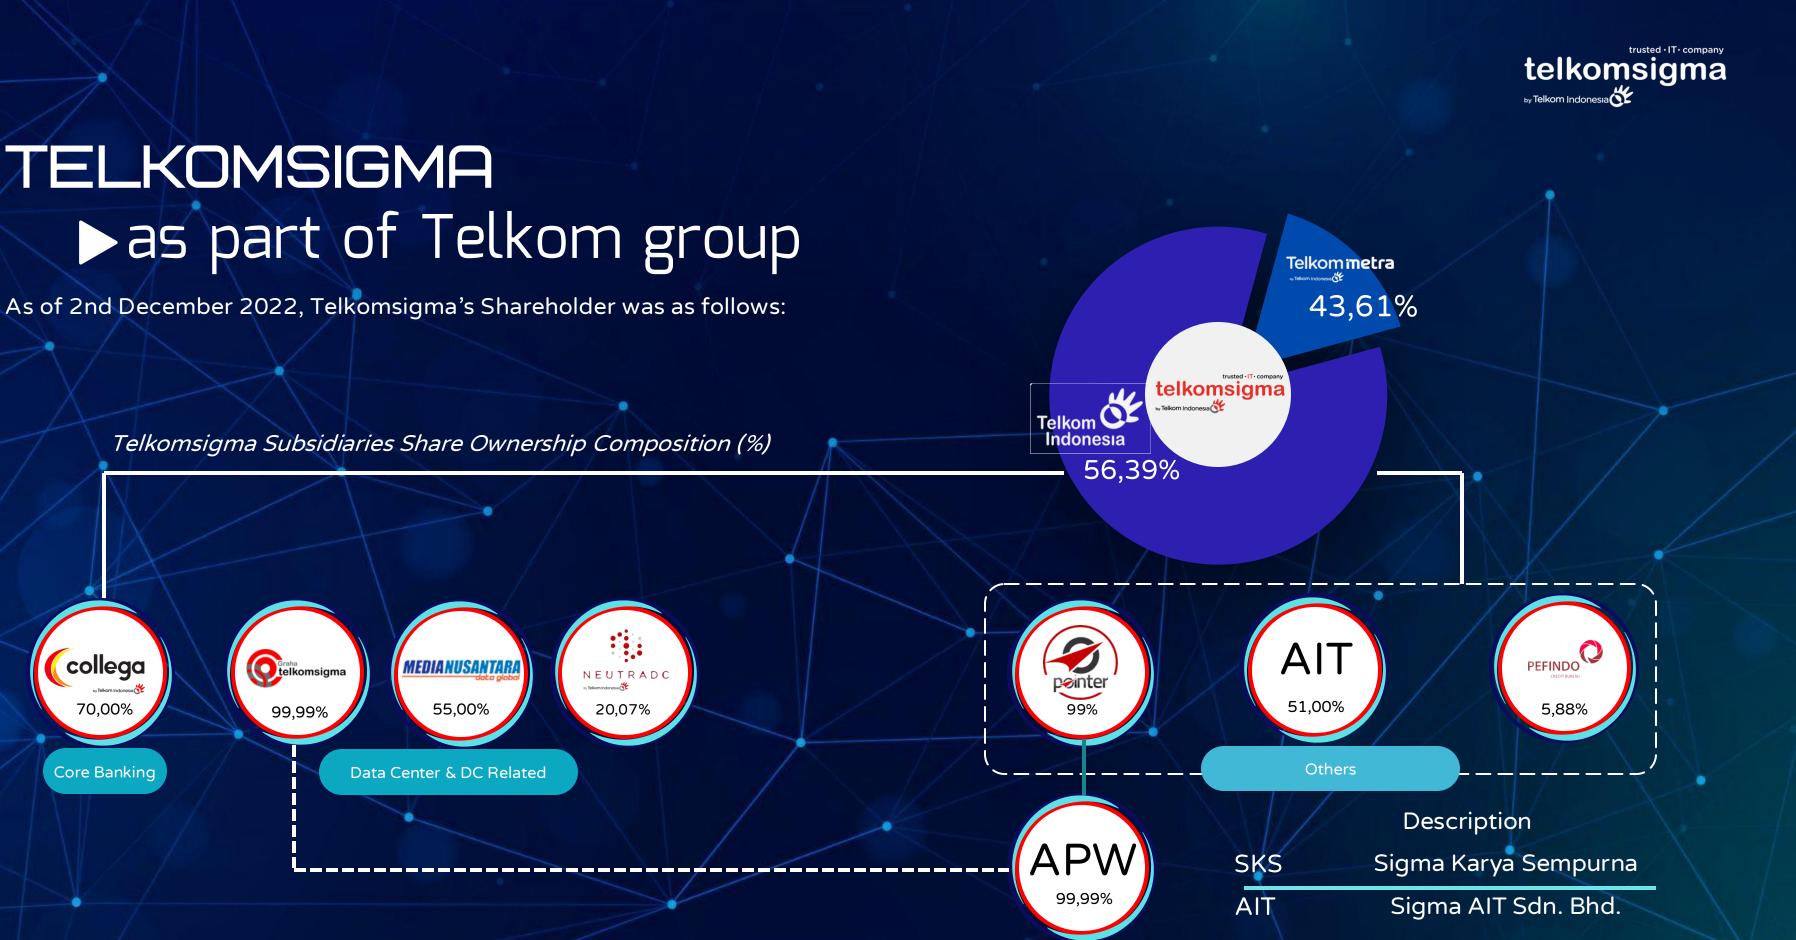

# Shareholders

PT. Telkom Indonesia (Persero) tbk

### 2010-2015

- Sigma fully acquired at 2010 by PT Telkom Indonesia (Persero) Tbk through sub-holding TelkomMetra
- Sigma Transformed to Telkomsigma

- Acquisition of German Centre Indonesia Building
- Data Center Sentul started to operation
- Became First Pioneer Big Data Services in Indonesia
- PT Media Nusantara Data Global has been Acquired by Telkomsigma

#### 2021-2023

- Telkomsigma implemented corporate action for future sustainable business with the merger of 3 subsidiaries i.e. PT Signet Pratama (SGP), PT Sigma Metrasys Solution (SMS) and PT Sigma Solusi Integrasi (SSI).
- Release shares of PT Sigma Tata Sadaya (STS) to Telkom Indonesia.
- Telkomsigma became direct subsidiary for PT Telkom Indonesia
- Established The New Telkomsigma with 3 Business Portfolios; Cloud Services, IT Services & Digital Solution to be The Leading B2B IT Digital Services di Indonesia.